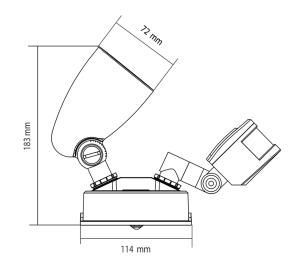

**Dimensional Drawings** 

Photometric information available upon request.

## **Specifications**

| Luminaire efficacy 1   | BLWL-410-4-CCT-S<br>00 lm/W<br>340994027470 |
|------------------------|---------------------------------------------|
| ,                      | ,                                           |
| EAN 9                  | 34()994()//4/()                             |
|                        | - 1000 10=1 110                             |
|                        | .45                                         |
| Light Colour 3         | CCT                                         |
| Wattage 1              | 0 W                                         |
| Lumen output 1         | 000 lm                                      |
| IP rating 6            | 5                                           |
| CRI 8                  | 0                                           |
| Beam Angle 1           | 05 Degrees                                  |
| Trim colour B          | lack                                        |
| Diameter 1             | 80 mm                                       |
| Length 2               | 40 mm                                       |
| Height 2               | 08 mm                                       |
| <b>Lifespan</b> 2      | 0000 Hours                                  |
| Warranty 3             | Years                                       |
| <b>Mounting type</b> S | urface                                      |
| <b>LED source</b> S    | MD                                          |
| <b>Material</b> A      | luminum & Plastic                           |
| Lamp Type              | ED                                          |
| Input voltage 2        | 40 Volt AC 50HZ                             |
| Wiring method H        | ardwire                                     |
| <b>Weatherproof</b> N  | on-weatherproof                             |
| Working temperature -2 | 20 to 40 degrees                            |
| Box Qty 2              | 4                                           |