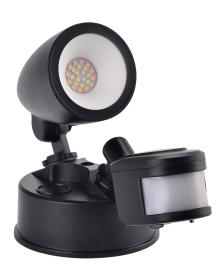

## SINGLE 1 X10W SECURITY SPOT LIGHT 3CCT BLACK W SENSOR

## VBLWL-410-4-CCT-S

Our VIBE Sensored Single LED Security Spotlight is subtly stylish & practical as it delivers single spot lighting and features an optional PIR sensor with a 12m max detection range. Complete with a Weatherproof IP44 Rating. Includes a 50,000 hour lifespan and 3 year warranty. Twin Spot available as well.

## **Features & Benefits**

- Adjustable PIR sensor functions on time, motion and light sensitivity
- $\bullet$  Easily switchable colour changing temperature (3CCT) warm white 3000K to daylight 6000K
- Made from durable die cast aluminium and plastic
- IP44 weather resistant for outdoor use
- Independently Adjustable heads
- Easy installation
- 20,000 hour lifespan
- 3 year warranty