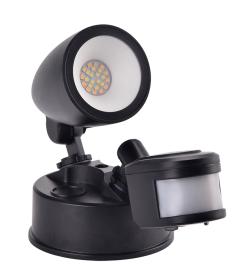

## SINGLE 1 X10W SECURITY SPOT LIGHT 3CCT BLACK W SENSOR

## VBLWL-410-4-CCT-S

Our VIBE Sensored Single LED Security Spotlight is subtly stylish & practical as it delivers single spot lighting and features an optional PIR sensor with a 12m max detection range. Complete with a Weatherproof IP44 Rating. Includes a 50,000 hour lifespan and 3 year warranty. Twin Spot available as well.

## **Features & Benefits**

- Adjustable PIR sensor functions on time, motion and light sensitivity
- $\bullet$  Easily switchable colour changing temperature (3CCT) warm white 3000K to daylight 6000K
- Made from durable die cast aluminium and plastic
- IP44 weather resistant for outdoor use
- Independently Adjustable heads
- Easy installation
- 20,000 hour lifespan
- 3 year warranty