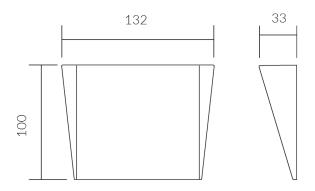

## **Specifications**

| SKU           | VBLWL-8005-1-CCT  |
|---------------|-------------------|
| EAN           | 9340994031040     |
| Light Colour  | 2CCT              |
| Wattage       | 1.2 W             |
| Lumen output  | 180 lm            |
| IP rating     | 20                |
| CRI           | 80                |
| Trim colour   | White             |
| Length        | 132 mm            |
| Width         | 33 mm             |
| Height        | 100 mm            |
| Lifespan      | 50,000 Hours      |
| Warranty      | 3 Years           |
| Dimmable      | Dimmable          |
| Mounting type | Surface           |
| Material      | Aluminium         |
| Lamp Type     | LED               |
| Dimming       | Triac Dimming     |
| Input voltage | 220V-240V AC 50HZ |
| Kelvin        | 3000K/4000K       |

**Dimensional Drawings** 

Photometric information available upon request.