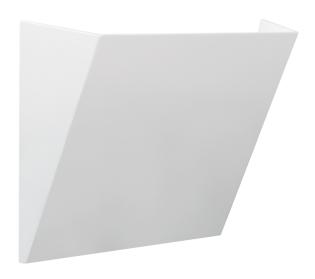

# 1.2W LED WALL LIGHT WHITE 2CCT 3000K/4000K DUAL

### **VBLWL-8005-1-CCT**

Discover the ultimate in flexibility and style with our Surface Mounted LED Wall Lights, featuring 2CCT switchable options to create customised lighting effects. These lights offer dual installation directions—upward or downward—allowing you to create dynamic lighting effects that enhance any space. Featuring a sleek, screw-free design, these lights add a modern touch while staying clean and looking great after installation. The anti-glare technology ensures comfortable, glare-free illumination, while the built-in driver facilitates a straightforward setup with a direct mains connection. Enhanced with superior thermal management, these lights deliver reliable performance and long-lasting durability, making them an ideal choice for both style and functionality.