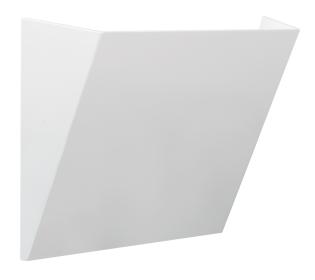

| SKU           | VBLWL-8005-1-CCT  |
|---------------|-------------------|
| EAN           | 9340994031040     |
| Light Colour  | 2CCT              |
| Wattage       | 1.2 W             |
| Lumen output  | 180 lm            |
| IP rating     | 20                |
| CRI           | 80                |
| Trim colour   | White             |
| Length        | 132 mm            |
| Width         | 33 mm             |
| Height        | 100 mm            |
| Lifespan      | 50,000 Hours      |
| Warranty      | 3 Years           |
| Dimmable      | Dimmable          |
| Mounting type | Surface           |
| Material      | Aluminium         |
| Lamp Type     | LED               |
| Dimming       | Triac Dimming     |
| Input voltage | 220V-240V AC 50HZ |
| Kelvin        | 3000K/4000K       |



**Dimensional Drawings** 



Photometric information available upon request.