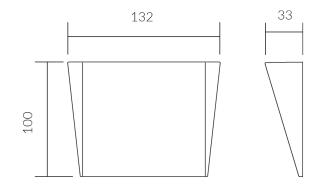

**Dimensional Drawings** 

### **Specifications**

| SKU           | VBLWL-8005-1-CCT  |
|---------------|-------------------|
| EAN           | 9340994031040     |
| Light Colour  | 2CCT              |
| Wattage       | 1.2 W             |
| Lumen output  | 180 lm            |
| IP rating     | 20                |
| CRI           | 80                |
| Trim colour   | White             |
| Length        | 132 mm            |
| Width         | 33 mm             |
| Height        | 100 mm            |
| Lifespan      | 50,000 Hours      |
| Warranty      | 3 Years           |
| Dimmable      | Dimmable          |
| Mounting type | Surface           |
| Material      | Aluminium         |
| Lamp Type     | LED               |
| Dimming       | Triac Dimming     |
| Input voltage | 220V-240V AC 50HZ |
| Kelvin        | 3000K/4000K       |