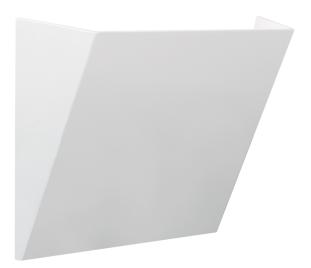

# 1.2W LED WALL LIGHT WHITE 2CCT 3000K/4000K DUAL

#### **VBLWL-8005-1-CCT**

Discover the ultimate in flexibility and style with our Surface Mounted LED Wall Lights, featuring 2CCT switchable options to create customised lighting effects. These lights offer dual installation directions—upward or downward—allowing you to create dynamic lighting effects that enhance any space. Featuring a sleek, screw-free design, these lights add a modern touch while staying clean and looking great after installation. The anti-glare technology ensures comfortable, glare-free illumination, while the built-in driver facilitates a straightforward setup with a direct mains connection. Enhanced with superior thermal management, these lights deliver reliable performance and long-lasting durability, making them an ideal choice for both style and functionality.

#### **Features & Benefits**

- 2CCT Switchable 3000K/4000K
- Trendy yet durable aesthetic design
- Sleek, screw-free exterior post-installation
- Dual installation direction for dynamic effects
- Anti -glare design
- Built-in driver for direct mains connection
- Superior thermal management for longevity
- Triac-Dimmable
- IP20 rated
- 50,000 hour lifespan
- 3 year warranty