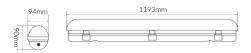

## **Specifications**

| SKU                 | VBLWPB-4-PA-CCT-S   |
|---------------------|---------------------|
| Luminaire efficacy  | 116 lm/W            |
| EAN                 | 9340994029269       |
| Light Colour        | 3CCT                |
| Wattage             | 40 W                |
| Lumen output        | 4650 lm             |
| IP rating           | 65                  |
| IK Rating           | 10                  |
| CRI                 | 80                  |
| Beam Angle          | 120 Degrees         |
| Length              | 1193 mm             |
| Width               | 94 mm               |
| Height              | 90 mm               |
| Lifespan            | 30000 Hours         |
| Warranty            | 5 Years             |
| Dimmable            | Non-Dimmable        |
| Mounting type       | Ceiling / Suspended |
| LED source          | SMD                 |
| Material            | PC                  |
| Lamp Type           | LED                 |
| Input voltage       | 220-240V / 50Hz     |
| Diffuser            | Frosted             |
| Wiring method       | Hardwire            |
| Weatherproof        | Weatherproof        |
| Working temperature | -20 to 45 degrees   |
| Power Adjustable    | Yes                 |

## **Dimensional Drawings**

Photometric information available upon request.

Please note: This product is Power Adjustable + has a built in