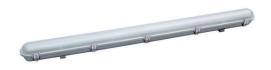

## 40W POW AND CCT ADJUST WP BAT PC BDY WITH ON/OFF MICROWAVE SENSOR

## **VBLWPB-4-PA-CCT-S**