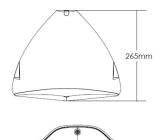

## **Specifications**

| SKU                 | VBLWPK-4110-4-CCT                              |
|---------------------|------------------------------------------------|
| Luminaire efficacy  | 125 lm/W                                       |
| EAN                 | 9340994026053                                  |
| Weight              | 2.35                                           |
| Light Colour        | CCT                                            |
| Wattage             | 28 W                                           |
| Lumen output        | 3500 lm                                        |
| IP rating           | 65                                             |
| IK Rating           | 10                                             |
| CRI                 | 80                                             |
| Beam Angle          | 110 Degrees                                    |
| Trim colour         | Black                                          |
| Length              | 319 mm                                         |
| Width               | 165 mm                                         |
| Height              | 264 mm                                         |
| Lifespan            | 60000 Hours                                    |
| Warranty            | 5 Years                                        |
| Mounting type       | Surface                                        |
| Material            | Aluminium Base, Polycarbonate<br>Opal Diffuser |
| Lamp Type           | LED                                            |
| Input voltage       | 220V-240V AC 50HZ                              |
| Diffuser            | Opal                                           |
| Wiring method       | Hardwire                                       |
| Weatherproof        | Weatherproof                                   |
| Working temperature | -20°C~40°C                                     |

### **Dimensional Drawings**

Photometric information available upon request.