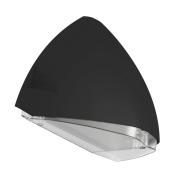

# POWER & CCT ADJUSTABLE WALL PACK

#### **VBLWPK-4110-4-CCT**

Constructed from heavy duty aluminum base and polycarbonate diffuser this IP65 rated and vandal resistant high output LED wall pack ticks all the boxes for a reliable commercial or industrial wall light that won't give up on you. Power adjustable 13W & 28W, 2CCT 3K & 4K

#### **Features & Benefits**

- Modern and minimalist deisgn
- High efficiency, up to 140LM/W
- Black aluminium base with polycarbonate reeded diffuser
- $\bullet$ Suitable for rear and side cable entry>br>  $\bullet$ Power adjustable 13W & 28W
- 2CCT 3K & 4K
- IP65 rated
- IK10 rated for impact resistance
- 60,000 hour lifespan
- 5 year warranty