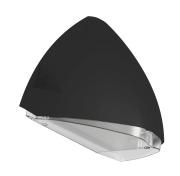

# POWER & CCT ADJUSTABLE WALL PACK

#### **VBLWPK-4110-4-CCT**

Constructed from heavy duty aluminum base and polycarbonate diffuser this IP65 rated and vandal resistant high output LED wall pack ticks all the boxes for a reliable commercial or industrial wall light that won't give up on you. Power adjustable 13W & 28W, 2CCT 3K & 4K

#### **Features & Benefits**

- Modern and minimalist deisgn
- High efficiency, up to 140LM/W
- Black aluminium base with polycarbonate reeded diffuser
- $\bullet$ Suitable for rear and side cable entry>br>  $\bullet$ Power adjustable 13W & 28W
- 2CCT 3K & 4K
- IP65 rated
- IK10 rated for impact resistance
- 60,000 hour lifespan
- 5 year warranty