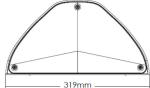

## **Specifications**

| SKU                 | VBLWPK-4110-4-CCT                              |
|---------------------|------------------------------------------------|
| Luminaire efficacy  | 125 lm/W                                       |
| EAN                 | 9340994026053                                  |
| Weight              | 2.35                                           |
| Light Colour        | CCT                                            |
| Wattage             | 28 W                                           |
| Lumen output        | 3500 lm                                        |
| IP rating           | 65                                             |
| IK Rating           | 10                                             |
| CRI                 | 80                                             |
| Beam Angle          | 110 Degrees                                    |
| Trim colour         | Black                                          |
| Length              | 319 mm                                         |
| Width               | 165 mm                                         |
| Height              | 264 mm                                         |
| Lifespan            | 60000 Hours                                    |
| Warranty            | 5 Years                                        |
| Mounting type       | Surface                                        |
| Material            | Aluminium Base, Polycarbonate<br>Opal Diffuser |
| Lamp Type           | LED                                            |
| Input voltage       | 220V-240V AC 50HZ                              |
| Diffuser            | Opal                                           |
| Wiring method       | Hardwire                                       |
| Weatherproof        | Weatherproof                                   |
| Working temperature | -20°C~40°C                                     |

### **Dimensional Drawings**

Photometric information available upon request.