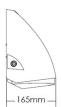

## **Specifications**

| SKU                 | VBLWPK-4110-4-CCT                              |
|---------------------|------------------------------------------------|
| Luminaire efficacy  | 125 lm/W                                       |
| EAN                 | 9340994026053                                  |
| Weight              | 2.35                                           |
| Light Colour        | CCT                                            |
| Wattage             | 28 W                                           |
| Lumen output        | 3500 lm                                        |
| IP rating           | 65                                             |
| IK Rating           | 10                                             |
| CRI                 | 80                                             |
| Beam Angle          | 110 Degrees                                    |
| Trim colour         | Black                                          |
| Length              | 319 mm                                         |
| Width               | 165 mm                                         |
| Height              | 264 mm                                         |
| Lifespan            | 60000 Hours                                    |
| Warranty            | 5 Years                                        |
| Mounting type       | Surface                                        |
| Material            | Aluminium Base, Polycarbonate<br>Opal Diffuser |
| Lamp Type           | LED                                            |
| Input voltage       | 220V-240V AC 50HZ                              |
| Diffuser            | Opal                                           |
| Wiring method       | Hardwire                                       |
| Weatherproof        | Weatherproof                                   |
| Working temperature | -20°C~40°C                                     |

### **Dimensional Drawings**

Photometric information available upon request.