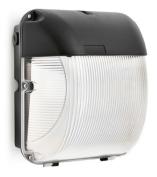

# 36W LED WALL PACK CLEAR LENS 3CCT SWITCHABLE IP65

### VBLWPK-4114-CCT

Our 36W 4114 SERIES LED Wall Pack boasts a heavy duty construction and features a black aluminium base and polycarbonate reeded diffuser. This robust Wall Pack is switchable between 3000K, 4000K and 5500K and generates 2570 lumens, up to 2760 lumens. With an IP65 rating and an IK10 resistance rating, this is an ideal fitting for outdoors & areas prone to acts of vandalism. Includes a 50,000 hour lifespan and 3 year warranty.

#### **Features & Benefits**

- Heavy duty construction
- Black aluminium base with polycarbonate reeded diffuser
- IP65 rated
- IK10 rated for impact resistance
- 50,000 hour lifespan
- 3 year warranty