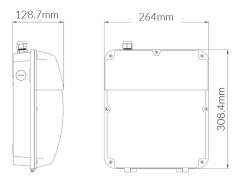

#### **Dimensional Drawings**

Photometric information available upon request.

## **Specifications**

| SKU                 | VBLWPK-4114-CCT                                  |
|---------------------|--------------------------------------------------|
| Luminaire efficacy  | 76.7 lm/W                                        |
| EAN                 | 9340994027517                                    |
| Light Colour        | ССТ                                              |
| Wattage             | 36 W                                             |
| Lumen output        | 2760 lm                                          |
| IP rating           | 65                                               |
| IK Rating           | 10                                               |
| CRI                 | 80                                               |
| Beam Angle          | 90 Degrees                                       |
| Trim colour         | Black                                            |
| Length              | 264 mm                                           |
| Width               | 130 mm                                           |
| Lifespan            | 50000 Hours                                      |
| Warranty            | 3 Years                                          |
| Mounting type       | Surface                                          |
| LED source          | SMD                                              |
| Material            | Aluminium base, polycarbonate diffuser and front |
| Lamp Type           | LED                                              |
| Input voltage       | 220V-240V AC 50HZ                                |
| Wiring method       | Hardwire                                         |
| Weatherproof        | Weatherproof                                     |
| Working temperature | -20°C ~ 40°C                                     |