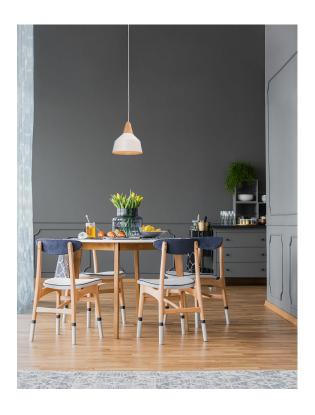

#### VBP-PD-2629-1-E27

These stunning, architecturally designed, white hood with woodgrain lamps base, the Pendant Lights make a striking feature light in any home, office, gallery, museum or retail store. Equipped E27 lamp base, suitable for wide range of LED or halogen light bulbs. Available in black or white, they are sure to be a feature light in any space.