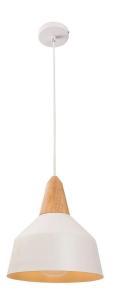

# SUSPENDED PENDANT 260X290MM WITH E27 BASE WOODGRAIN AND WHITE

#### VBP-PD-2629-1-E27

These stunning, architecturally designed, white hood with woodgrain lamps base, the Pendant Lights make a striking feature light in any home, office, gallery, museum or retail store. Equipped E27 lamp base, suitable for wide range of LED or halogen light bulbs. Available in black or white, they are sure to be a feature light in any space.

### **Features & Benefits**

- Architecturally designed Pendant
- Equipped with E27 lamp base
- Low glare lighting
- Available in White and Black trim colour
- 1 year warranty