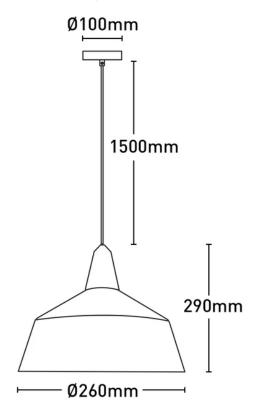

## **Specifications**

| SKU           | VBP-PD-2629-1-E27   |
|---------------|---------------------|
| Wattage       | 25W MAX W           |
| Trim colour   | White               |
| Base Type     | E27                 |
| Diameter      | 260 mm              |
| Height        | 290 mm              |
| Warranty      | 1 Years             |
| Mounting type | Ceiling / Suspended |
| Material      | Metal               |
| Input voltage | 220-240V / 50Hz     |
| Wiring method | Hardwire            |

Photometric information available upon request.

**Dimensional Drawings** 