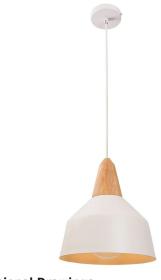

# SUSPENDED PENDANT 260X290MM WITH E27 BASE WOODGRAIN AND WHITE

#### VBP-PD-2629-1-E27

These stunning, architecturally designed, white hood with woodgrain lamps base, the Pendant Lights make a striking feature light in any home, office, gallery, museum or retail store. Equipped E27 lamp base, suitable for wide range of LED or halogen light bulbs. Available in black or white, they are sure to be a feature light in any space.