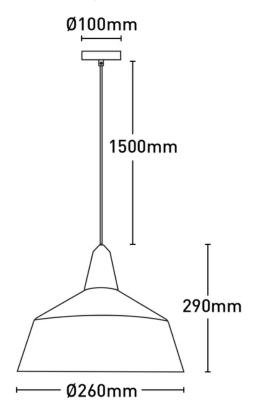

## **Specifications**

| SKU           | VBP-PD-2629-1-E27   |
|---------------|---------------------|
| Wattage       | 25W MAX W           |
| Trim colour   | White               |
| Base Type     | E27                 |
| Diameter      | 260 mm              |
| Height        | 290 mm              |
| Warranty      | 1 Years             |
| Mounting type | Ceiling / Suspended |
| Material      | Metal               |
| Input voltage | 220-240V / 50Hz     |
| Wiring method | Hardwire            |

Photometric information available upon request.

**Dimensional Drawings** 