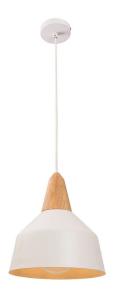

# SUSPENDED PENDANT 260X290MM WITH E27 BASE WOODGRAIN AND WHITE

#### VBP-PD-2629-1-E27

These stunning, architecturally designed, white hood with woodgrain lamps base, the Pendant Lights make a striking feature light in any home, office, gallery, museum or retail store. Equipped E27 lamp base, suitable for wide range of LED or halogen light bulbs. Available in black or white, they are sure to be a feature light in any space.