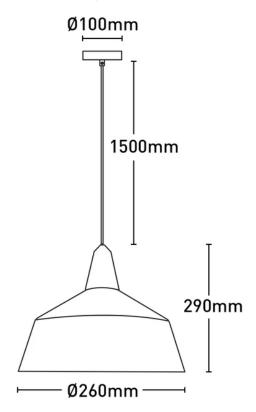

### **Specifications**

| SKU           | VBP-PD-2629-1-E27   |
|---------------|---------------------|
| Wattage       | 25W MAX W           |
| Trim colour   | White               |
| Base Type     | E27                 |
| Diameter      | 260 mm              |
| Height        | 290 mm              |
| Warranty      | 1 Years             |
| Mounting type | Ceiling / Suspended |
| Material      | Metal               |
| Input voltage | 220-240V / 50Hz     |
| Wiring method | Hardwire            |

Photometric information available upon request.

**Dimensional Drawings** 