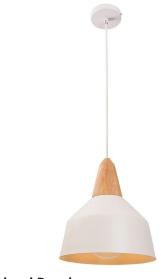

# SUSPENDED PENDANT 260X290MM WITH E27 BASE WOODGRAIN AND WHITE

#### VBP-PD-2629-1-E27

These stunning, architecturally designed, white hood with woodgrain lamps base, the Pendant Lights make a striking feature light in any home, office, gallery, museum or retail store. Equipped E27 lamp base, suitable for wide range of LED or halogen light bulbs. Available in black or white, they are sure to be a feature light in any space.