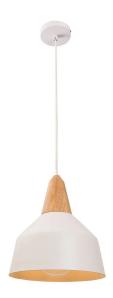

# SUSPENDED PENDANT 260X290MM WITH E27 BASE WOODGRAIN AND WHITE

#### VBP-PD-2629-1-E27

These stunning, architecturally designed, white hood with woodgrain lamps base, the Pendant Lights make a striking feature light in any home, office, gallery, museum or retail store. Equipped E27 lamp base, suitable for wide range of LED or halogen light bulbs. Available in black or white, they are sure to be a feature light in any space.