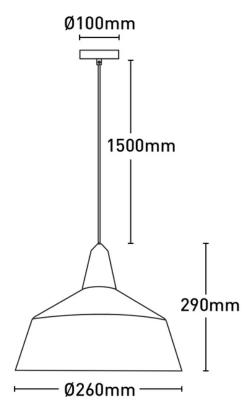

**Dimensional Drawings** 

Photometric information available upon request.

### Specifications

| SKU           | VBP-PD-2629-4-E27   |
|---------------|---------------------|
| SKU           | VDP-PD-2029-4-E27   |
| Wattage       | 25W MAX W           |
| Trim colour   | Black               |
| Base Type     | E27                 |
| Diameter      | 260 mm              |
| Height        | 290 mm              |
| Warranty      | 1 Years             |
| Mounting type | Ceiling / Suspended |
| Material      | Metal               |
| Input voltage | 220-240V / 50Hz     |
| Wiring method | Hardwire            |