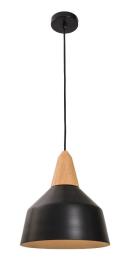

## SUSPENDED PENDANT 260X290MM WITH E27 BASE WOODGRAIN AND BLACK

### VBP-PD-2629-4-E27

These stunning, architecturally designed, black hood with woodgrain lamps base, the Pendant Lights make a striking feature light in any home, office, gallery, museum or retail store. Equipped E27 lamp base, suitable for wide range of LED or halogen light bulbs. Available in black or white, they are sure to be a feature light in any space.

### **Features & Benefits**

- Architecturally designed Pendant
- Equipped with E27 lamp base
- Low glare lighting
- Available in White and Black trim colour
- 1 year warranty