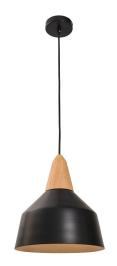

## SUSPENDED PENDANT 260X290MM WITH E27 BASE WOODGRAIN AND BLACK

### VBP-PD-2629-4-E27

These stunning, architecturally designed, black hood with woodgrain lamps base, the Pendant Lights make a striking feature light in any home, office, gallery, museum or retail store. Equipped E27 lamp base, suitable for wide range of LED or halogen light bulbs. Available in black or white, they are sure to be a feature light in any space.

### **Features & Benefits**

- Architecturally designed Pendant
- Equipped with E27 lamp base
- Low glare lighting
- Available in White and Black trim colour
- 1 year warranty