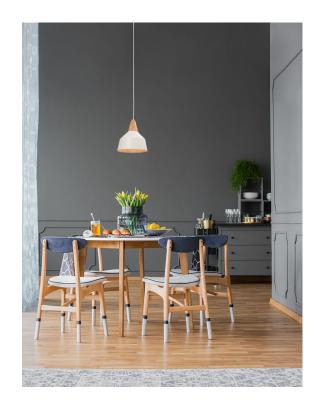

# SUSPENDED PENDANT 260X290MM WITH E27 BASE WOODGRAIN AND BLACK

### VBP-PD-2629-4-E27

These stunning, architecturally designed, black hood with woodgrain lamps base, the Pendant Lights make a striking feature light in any home, office, gallery, museum or retail store. Equipped E27 lamp base, suitable for wide range of LED or halogen light bulbs. Available in black or white, they are sure to be a feature light in any space.