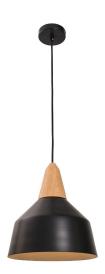

# SUSPENDED PENDANT 260X290MM WITH E27 BASE WOODGRAIN AND BLACK

### VBP-PD-2629-4-E27

These stunning, architecturally designed, black hood with woodgrain lamps base, the Pendant Lights make a striking feature light in any home, office, gallery, museum or retail store. Equipped E27 lamp base, suitable for wide range of LED or halogen light bulbs. Available in black or white, they are sure to be a feature light in any space.