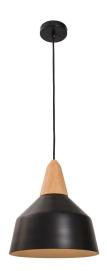

# SUSPENDED PENDANT 260X290MM WITH E27 BASE WOODGRAIN AND BLACK

### VBP-PD-2629-4-E27

These stunning, architecturally designed, black hood with woodgrain lamps base, the Pendant Lights make a striking feature light in any home, office, gallery, museum or retail store. Equipped E27 lamp base, suitable for wide range of LED or halogen light bulbs. Available in black or white, they are sure to be a feature light in any space.