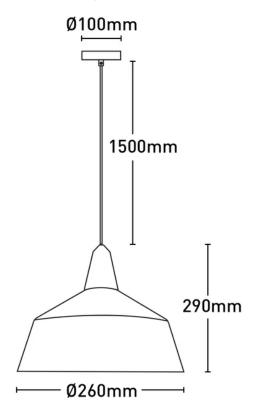

### **Specifications**

| SKU           | VBP-PD-2629-4-E27   |
|---------------|---------------------|
| Wattage       | 25W MAX W           |
| Trim colour   | Black               |
| Base Type     | E27                 |
| Diameter      | 260 mm              |
| Height        | 290 mm              |
| Warranty      | 1 Years             |
| Mounting type | Ceiling / Suspended |
| Material      | Metal               |
| Input voltage | 220-240V / 50Hz     |
| Wiring method | Hardwire            |

Photometric information available upon request.

**Dimensional Drawings** 