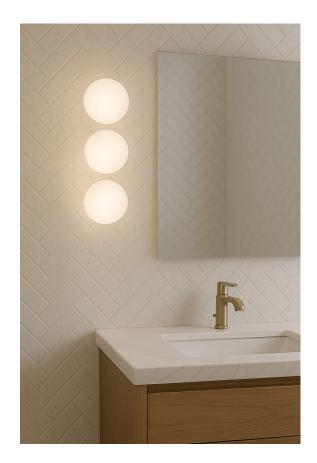

## **Features & Benefits**

- Inviting, warm white ambient lighting solution
- Sleek frosted glass orb and aluminium body
- Silver aluminium body can be powder coated black or white
- Cluster a group of these orbs together to create an interesting lighting feature

• Perfect for use as ambient mood and feature lighting in bathrooms, day spas, nursing homes, as a wall or ceiling lighting feature

• Wide 240 degree beam angle for a soft and even spread of light

- Weatherproof IP44 rated
- 50,000 hour lifespan
- 5 year warranty