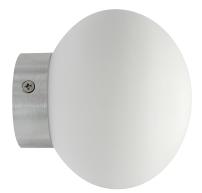

## VBP-WL-D110-G9

Add a touch of elegance with this sleek, frosted glass orb and die-cast aluminium fitting. Designed to provide a warm, inviting glow, this orb-shaped fixture is ideal for bathroom lighting. This sleep and modern fitting offers flexibility in design, allowing you to cluster multiple orbs together to create a striking lighting feature on walls or ceilings. With a weatherproof IP44 rating this fitting is a match for use in any indoor and moisture prone areas.

## **Features & Benefits**

- Inviting, warm white ambient lighting solution
- Sleek frosted glass orb and aluminium body
- Silver aluminium body can be powder coated black or white
- Cluster a group of these orbs together to create an interesting lighting feature