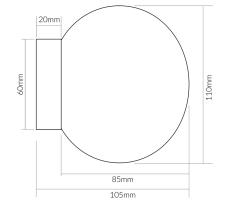

------------------|
| Luminaire efficacy | 80 lm/W            |
| Light Colour       | Warm White         |
| Wattage            | 4 W                |
| Lumen output       | 340 lm             |
| IP rating          | 44                 |
| CRI                | 80                 |
| Beam Angle         | 240 Degrees        |
| Trim colour        | Silver             |
| Lifespan           | 50,000 Hours       |
| Warranty           | 5 Years            |
| Mounting type      | Surface            |
| Material           | Die-Cast Aluminium |
| Lamp Type          | LED                |
| Input voltage      | 240 Volt AC 50HZ   |
| Wiring method      | Hardwire           |
| Weatherproof       | Indoor Use Only    |
| Kelvin             | 3000               |



## **Dimensional Drawings**



Photometric information available upon request.