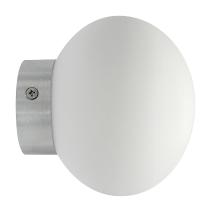

## VBP-WL-D110-G9

Add a touch of elegance with this sleek, frosted glass orb and die-cast aluminium fitting. Designed to provide a warm, inviting glow, this orb-shaped fixture is ideal for bathroom lighting. This sleep and modern fitting offers flexibility in design, allowing you to cluster multiple orbs together to create a striking lighting feature on walls or ceilings. With a weatherproof IP44 rating this fitting is a match for use in any indoor and moisture prone areas.

## **Features & Benefits**

- Inviting, warm white ambient lighting solution
- Sleek frosted glass orb and aluminium body
- Silver aluminium body can be powder coated black or white
- Cluster a group of these orbs together to create an interesting lighting feature