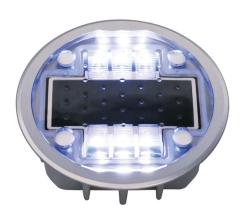

## 0.2W SOLAR FLUSH MOUNT WALKWAY LIGHT WHITE IP68

## VBSOFMSC01

These Solar Flush Mount Walkway/Cycleway lights are just as the name suggests - ideal for effectively uplighting public walkways, paths & cycleways.

## **Features & Benefits**

- Super capacitor technology
- Trip hazard free installation
- Flush mount non-slip surface
- Visible over 800 metres
- 30 ton load rating Cast aluminium & polycarbonate construction
- Static or flashing modes
- Various colour options available
- Automatic dusk to dawn lighting
- IP68
- >8 years life
- 3 year warranty