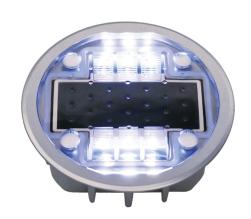

## 0.2W SOLAR FLUSH MOUNT WALKWAY LIGHT WHITE IP68

## VBSOFMSC01

These Solar Flush Mount Walkway/Cycleway lights are just as the name suggests - ideal for effectively uplighting public walkways, paths & cycleways.

## **Features & Benefits**

- Super capacitor technology
- Trip hazard free installation
- Flush mount non-slip surface
- Visible over 800 metres
- 30 ton load rating Cast aluminium & polycarbonate construction
- Static or flashing modes
- Various colour options available
- Automatic dusk to dawn lighting
- IP68
- >8 years life
- 3 year warranty