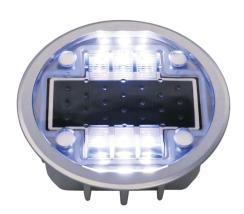

## 0.2W SOLAR FLUSH MOUNT WALKWAY LIGHT WHITE IP68

## VBSOFMSC01

These Solar Flush Mount Walkway/Cycleway lights are just as the name suggests - ideal for effectively uplighting public walkways, paths & cycleways.

## **Features & Benefits**

- Super capacitor technology
- Trip hazard free installation
- Flush mount non-slip surface
- Visible over 800 metres
- 30 ton load rating Cast aluminium & polycarbonate construction
- Static or flashing modes
- Various colour options available
- Automatic dusk to dawn lighting
- IP68
- >8 years life
- 3 year warranty