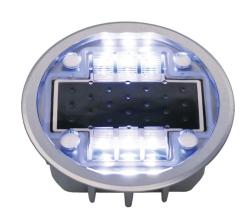

# 0.2W SOLAR FLUSH MOUNT WALKWAY LIGHT WHITE IP68

#### VBSOFMSC01

These Solar Flush Mount Walkway/Cycleway lights are just as the name suggests - ideal for effectively uplighting public walkways, paths & cycleways.

#### **Features & Benefits**

- Super capacitor technology
- Trip hazard free installation
- Flush mount non-slip surface
- Visible over 800 metres
- 30 ton load rating Cast aluminium & polycarbonate construction
- Static or flashing modes
- Various colour options available
- Automatic dusk to dawn lighting
- IP68
- >8 years life
- 3 year warranty