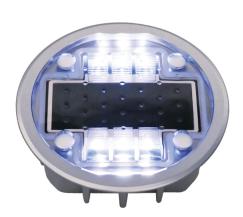

# 0.2W SOLAR FLUSH MOUNT WALKWAY LIGHT WHITE IP68

#### VBSOFMSC01

These Solar Flush Mount Walkway/Cycleway lights are just as the name suggests - ideal for effectively uplighting public walkways, paths & cycleways.

#### **Features & Benefits**

- Super capacitor technology
- Trip hazard free installation
- Flush mount non-slip surface
- Visible over 800 metres
- 30 ton load rating Cast aluminium & polycarbonate construction
- Static or flashing modes
- Various colour options available
- Automatic dusk to dawn lighting
- IP68
- >8 years life
- 3 year warranty