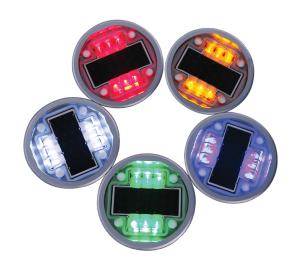

Various colour options available in both static or flashing modes. Please see your Sales Representative for more information.