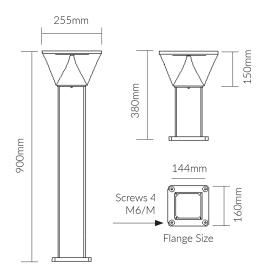

ble
- Symmetrical light pattern
- Stainless steel tamper proof fixings
- Australian standard P5 compliant
- Automatic dusk to dawn lighting



• LiFeP04 Battery: 12AH 3.2V (38.4Wh)

## **Specifications**

| SKU          | VBSOLB010PRE            |
|--------------|-------------------------|
| Light Colour | RGBCW                   |
| Wattage      | 9.2 W                   |
| IP rating    | 65                      |
| Trim colour  | Black                   |
| Width        | 255 mm                  |
| Height       | 900 mm                  |
| Lifespan     | 50000 Hours             |
| Warranty     | 2 Years                 |
| Material     | Powder-coated Aluminium |
| Lamp Type    | LED                     |

Photometric information available upon request.



**Dimensional Drawings**