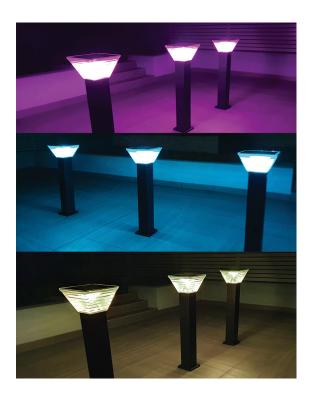

## **Features & Benefits**

- Remote controlled RGB CCT colour selection, timer and brightness
- >3 nights autonomy
- Reinforced aluminium bollard and baseplate
- Custom bollard stem colours available
- Symmetrical light pattern
- Stainless steel tamper proof fixings
- Australian standard P5 compliant
- Automatic dusk to dawn lighting