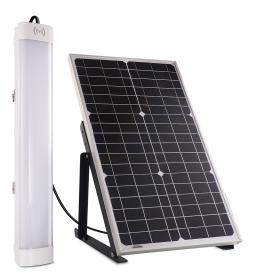

# 36W SOLAR BATTEN LIGHT DIMMABLE 4200LM CCT

### VBSOLBL4200

This 36W Solar Batten is ideal in applications that require lighting but 240V mains power is not an option.

### **Features & Benefits**

- Exceptional light output
- Tempered glass solar panel
- Premium waterproof MC4 connectors
- Fixed or suspended light head installation kit included
- Large area lighting, outdoor or indoor
- 72 settings accessed by remote control
- Indoor lightning modes where light operates while being charged
- Solar panel mounting hardware included
- High quality inbuilt Lithium battery
- More than 5 nights light output
- IP67
- 3 year warranty