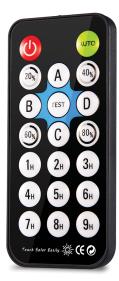

### **Features & Benefits**

- Exceptional light output
- Tempered glass solar panel
- Premium waterproof MC4 connectors
- Fixed or suspended light head installation kit included
- Large area lighting, outdoor or indoor
- 72 settings accessed by remote control
- Indoor lightning modes where light operates while being charged
- Solar panel mounting hardware included
- High quality inbuilt Lithium battery
- More than 5 nights light output
- IP67
- 3 year warranty