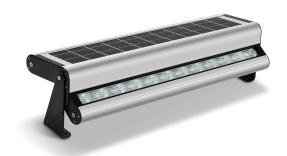

# 20W LED SOLAR ADVERTISING AND WALL LIGHT 6000K

### VBSOLL00920

This handy Solar Wall light can be used to light up specific features or highlight advertising.

#### **Features & Benefits**

- Stylish and functional solar lighting
- Pivoting LED module delivers lighting control
- Programmable smart lighting
- Automatic dusk to dawn operation
- Wall or decorative lighting, advertising or highlighting
- Premium-grade solar lighting
- Adjustable LED and panel bracketing
- Integrated all-in-one design
- LED face up or down Temporary or permanent installations
- Fully sealed cast aluminium body in an anodized finish
- 2 year warranty for faulty workmanship or component failure not influenced by external means