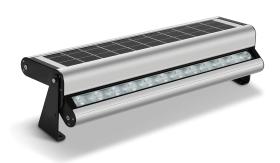

# 20W LED SOLAR ADVERTISING AND WALL LIGHT 6000K

### VBSOLL00920

This handy Solar Wall light can be used to light up specific features or highlight advertising.

#### **Features & Benefits**

- Stylish and functional solar lighting
- Pivoting LED module delivers lighting control
- Programmable smart lighting
- Automatic dusk to dawn operation
- Wall or decorative lighting, advertising or highlighting
- Premium-grade solar lighting
- Adjustable LED and panel bracketing
- Integrated all-in-one design
- LED face up or down Temporary or permanent installations
- Fully sealed cast aluminium body in an anodized finish
- 2 year warranty for faulty workmanship or component failure not influenced by external means