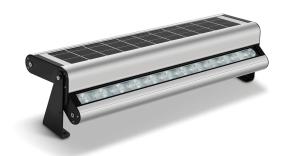

## 20W LED SOLAR ADVERTISING AND WALL LIGHT 6000K

### VBSOLL00920

#### **Features & Benefits**

- Stylish and functional solar lighting
- Pivoting LED module delivers lighting control
- Programmable smart lighting
- Automatic dusk to dawn operation
- Wall or decorative lighting, advertising or highlighting
- Premium-grade solar lighting
- Adjustable LED and panel bracketing
- Integrated all-in-one design
- LED face up or down Temporary or permanent installations
- Fully sealed cast aluminium body in an anodized finish
- 2 year warranty for faulty workmanship or component failure not influenced by external means