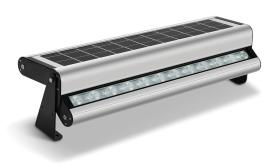

# 20W LED SOLAR ADVERTISING AND WALL LIGHT 6000K

### VBSOLL00920

This handy Solar Wall light can be used to light up specific features or highlight advertising.

#### **Features & Benefits**

- Stylish and functional solar lighting
- Pivoting LED module delivers lighting control
- Programmable smart lighting
- Automatic dusk to dawn operation
- Wall or decorative lighting, advertising or highlighting
- Premium-grade solar lighting
- Adjustable LED and panel bracketing
- Integrated all-in-one design
- LED face up or down Temporary or permanent installations
- Fully sealed cast aluminium body in an anodized finish
- 2 year warranty for faulty workmanship or component failure not influenced by external means