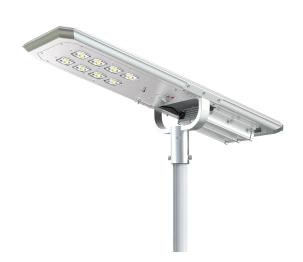

## **VBSOLL40**

Our LED Solar Street Lights are a versatile solution designed to address a range of lighting needs, from dog parks and pathways and car parks - offering multiple options for light intensity to accommodate different applications - mounted at 8-10 metres. Importantly, all models within this series come equipped with user-friendly and adaptable built-in programs, enabling seamless mode changes to suit various lighting requirements. The integrated design combines a highefficiency solar panel, a Lithium-ion battery, and an LED array into one simple installation package, eliminating the need for complex trenching & cabling. This model is 40W.

## **Features & Benefits**

- Programmable modes of operation
- Automatic dusk to dawn lighting
- Ideal for illuminating paths, driveways and medium sized areas
- >7 nights autonomy
- Integrated all-in-one design
- Fully sealed cast aluminium body in a satin natural finish
- Custom brackets or poles manufactured on request
- Stainless steel anti-vandal protection screens available

## **Specifications**

| SKU          | VBSOLL40       |
|--------------|----------------|
| Wattage      | 40 W           |
| Lumen output | 4300 lm        |
| Trim colour  | White          |
| Lifespan     | 50000 Hours    |
| Warranty     | 3 Years        |
| Material     | Aluminium body |
| Lamp Type    | LED            |
| Kelvin       | 6000K          |