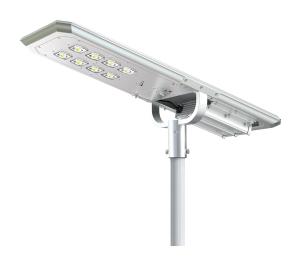

## **VBSOLL40**

Our LED Solar Street Lights are a versatile solution designed to address a range of lighting needs, from dog parks and pathways and car parks - offering multiple options for light intensity to accommodate different applications - mounted at 8-10 metres. Importantly, all models within this series come equipped with user-friendly and adaptable built-in programs, enabling seamless mode changes to suit various lighting requirements. The integrated design combines a highefficiency solar panel, a Lithium-ion battery, and an LED array into one simple installation package, eliminating the need for complex trenching & cabling. This model is 40W.

## **Features & Benefits**

- Programmable modes of operation
- Automatic dusk to dawn lighting
- Ideal for illuminating paths, driveways and medium sized areas
- >7 nights autonomy
- Integrated all-in-one design
- Fully sealed cast aluminium body in a satin natural finish
- Custom brackets or poles manufactured on request
- Stainless steel anti-vandal protection screens available

## **Specifications**

| SKU          | VBSOLL40       |
|--------------|----------------|
| Wattage      | 40 W           |
| Lumen output | 4300 lm        |
| Trim colour  | White          |
| Lifespan     | 50000 Hours    |
| Warranty     | 3 Years        |
| Material     | Aluminium body |
| Lamp Type    | LED            |
| Kelvin       | 6000K          |