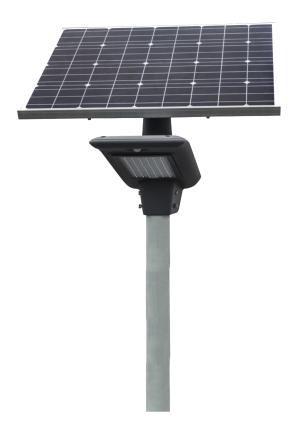

## 50W LED SOLAR SEMI INTEGRATED LIGHT

## **VBSOLL50**

50W Semi-Integrated Solar Light with Lithium-ion Battery

## **Features & Benefits**

- Programmable and controllable with a smart-device Bluetooth APP
- Orientate the solar panel separate to the light head
- Light head sleeves over a 76mm post
- Automatic dusk to dawn lighting
- Ideal for illuminating semi-shaded car parks and mediumsized areas
- 10 nights lighting from a fully charged battery
- Fast recharge time
- Fully sealed, streamlined cast aluminium body
- Custom brackets or powder coated poles manufactured on