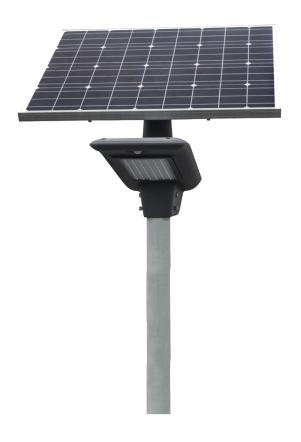

## 50W LED SOLAR SEMI INTEGRATED LIGHT

## **VBSOLL50**

50W Semi-Integrated Solar Light with Lithium-ion Battery

## **Features & Benefits**

- Programmable and controllable with a smart-device Bluetooth APP
- Orientate the solar panel separate to the light head
- Light head sleeves over a 76mm post
- Automatic dusk to dawn lighting
- Ideal for illuminating semi-shaded car parks and mediumsized areas
- 10 nights lighting from a fully charged battery
- Fast recharge time
- Fully sealed, streamlined cast aluminium body
- Custom brackets or powder coated poles manufactured on