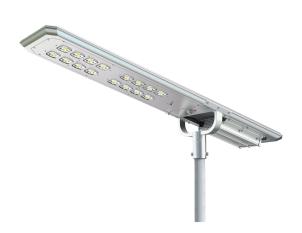

## 60W LED SOLAR STREET LIGHT

## **VBSOLL60**

Our LED Solar Street Lights are a versatile solution designed to address a range of lighting needs, from dog parks and pathways and car parks - offering multiple options for light intensity to accommodate different applications - mounted at 8-10 metres. Importantly, all models within this series come equipped with user-friendly and adaptable built-in programs, enabling seamless mode changes to suit various lighting requirements. The integrated design combines a highefficiency solar panel, a Lithium-ion battery, and an LED array into one simple installation package, eliminating the need for complex trenching & cabling. This model is 60W.

## **Specifications**

| SKU          | VBSOLL60       |
|--------------|----------------|
| Wattage      | 60 W           |
| Lumen output | 6300 lm        |
| Trim colour  | White          |
| Lifespan     | 50000 Hours    |
| Warranty     | 3 Years        |
| Material     | Aluminium body |
| Lamp Type    | LED            |
| Kelvin       | 6000K          |