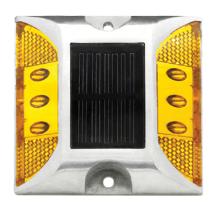

# 0.2W LED SOLAR ROAD MARKER 10 TONNE LOAD RATING

#### VBSORM10

These Solar road markers make for an durable, necessary safety feature on roads & laneways.

#### **Features & Benefits**

- Trafficable, self-contained, rechargeable
- Visible over 800 metres
- Single or dual sided
- Static or flashing modes
- Easy to install
- Cast aluminium and polycarbonate construction
- Zero maintenance or ongoing costs
- Various colour options available
- Automatic dusk to dawn lighting
- IP67
- 2 year warranty for faulty workmanship or component failure not influenced by external means
- >5 year expected lifespan