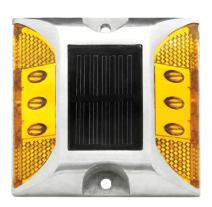

# 0.2W LED SOLAR ROAD MARKER 10 TONNE LOAD RATING

#### VBSORM10

These Solar road markers make for an durable, necessary safety feature on roads & laneways.

#### **Features & Benefits**

- Trafficable, self-contained, rechargeable
- Visible over 800 metres
- Single or dual sided
- Static or flashing modes
- Easy to install
- Cast aluminium and polycarbonate construction
- Zero maintenance or ongoing costs
- Various colour options available
- Automatic dusk to dawn lighting
- IP67
- 2 year warranty for faulty workmanship or component failure not influenced by external means
- >5 year expected lifespan