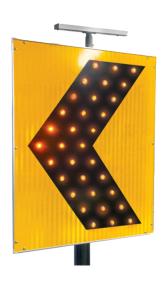

# 3.6W LED SOLAR ENHANCED ARROW SIGN

#### **VBSSD4-6A**

Our Solar LED enhanced road signs increases the visibility of the message & effectively improves road safety.

### **Features & Benefits**

- Signs manufactured to Australian standards
- Increase the visibility of the message and improve safety
- Automatic dusk to dawn operation >5 nights autonomy
- Day and/or night operation
- Quality Lithium-ion battery
- Simple to install secures to a standard 60mm sign post
- Aluminum backed 3M reflective material
- Alternative regulatory signs available
- Efficient and effective visual enforcement
- IP65
- 2 year warranty