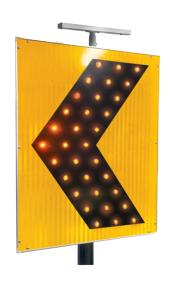

# 3.6W LED SOLAR ENHANCED ARROW SIGN

#### **VBSSD4-6A**

Our Solar LED enhanced road signs increases the visibility of the message & effectively improves road safety.

### **Features & Benefits**

- Signs manufactured to Australian standards
- Increase the visibility of the message and improve safety
- Automatic dusk to dawn operation >5 nights autonomy
- Day and/or night operation
- Quality Lithium-ion battery
- Simple to install secures to a standard 60mm sign post
- Aluminum backed 3M reflective material
- Alternative regulatory signs available
- Efficient and effective visual enforcement
- IP65
- 2 year warranty