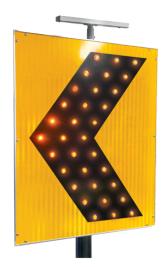

# 3.6W LED SOLAR ENHANCED ARROW SIGN

#### VBSSD4-6A

Our Solar LED enhanced road signs increases the visibility of the message & effectively improves road safety.

#### **Features & Benefits**

- Signs manufactured to Australian standards
- Increase the visibility of the message and improve safety
- Automatic dusk to dawn operation >5 nights autonomy
- Day and/or night operation
- Quality Lithium-ion battery
- Simple to install secures to a standard 60mm sign post
- Aluminum backed 3M reflective material
- Alternative regulatory signs available
- Efficient and effective visual enforcement
- IP65
- 2 year warranty