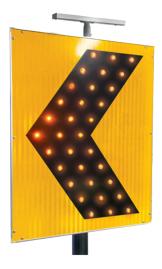

# 3.6W LED SOLAR ENHANCED ARROW SIGN

#### VBSSD4-6A

Our Solar LED enhanced road signs increases the visibility of the message & effectively improves road safety.

#### **Features & Benefits**

- Signs manufactured to Australian standards
- Increase the visibility of the message and improve safety
- Automatic dusk to dawn operation >5 nights autonomy
- Day and/or night operation
- Quality Lithium-ion battery
- Simple to install secures to a standard 60mm sign post
- Aluminum backed 3M reflective material
- Alternative regulatory signs available
- Efficient and effective visual enforcement
- IP65
- 2 year warranty