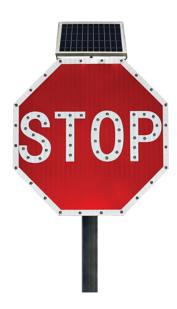

# 3.6W LED SOLAR ENHANCED STOP SIGN

#### **VBSSR1-1A**

Our Solar LED enhanced road signs increases the visibility of the message & effectively improves road safety.

#### **Features & Benefits**

- Signs manufactured to Australian standards
- Increase the visibility of the message and improve safety
- Automatic dusk to dawn operation >5 nights autonomy
- Day and/or night operation
- Quality Lithium-ion battery
- Simple to install secures to a standard 60mm sign post
- Aluminum backed 3M reflective material
- Alternative regulatory signs available
- Efficient and effective visual enforcement
- IP65
- 2 year warranty