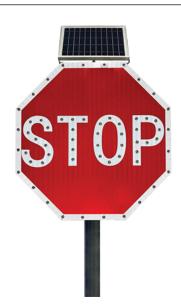

## 3.6W LED SOLAR ENHANCED STOP SIGN

### VBSSR1-1A

## **Specifications**

| SKU           | VBSSR1-1A    |
|---------------|--------------|
| Wattage       | 3.6 W        |
| Lumen output  | 500 lm       |
| IP rating     | 65           |
| Lifespan      | 50,000 Hours |
| Warranty      | 2 Years      |
| Dimmable      | Non-Dimmable |
| Mounting type | Surface      |
| LED source    | Epistar      |
| Weatherproof  | Weatherproof |