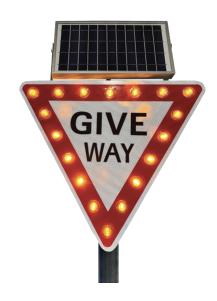

# 3.6W LED SOLAR ENHANCED GIVE WAY SIGN

#### VBSSR1-2A

Our Solar LED enhanced road signs increases the visibility of the message & effectively improves road safety.

#### **Features & Benefits**

- Signs manufactured to Australian standards
- Increase the visibility of the message and improve safety
- Automatic dusk to dawn operation >5 nights autonomy
- Day and/or night operation
- Quality Lithium-ion battery
- Simple to install secures to a standard 60mm sign post
- Aluminum backed 3M reflective material
- Alternative regulatory signs available
- Efficient and effective visual enforcement
- IP65
- 2 year warranty