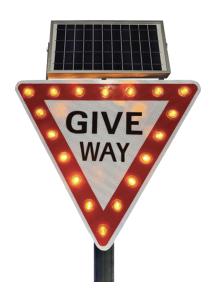

# 3.6W LED SOLAR ENHANCED GIVE WAY SIGN

#### VBSSR1-2A

Our Solar LED enhanced road signs increases the visibility of the message & effectively improves road safety.

#### **Features & Benefits**

- Signs manufactured to Australian standards
- Increase the visibility of the message and improve safety
- Automatic dusk to dawn operation >5 nights autonomy
- Day and/or night operation
- Quality Lithium-ion battery
- Simple to install secures to a standard 60mm sign post
- Aluminum backed 3M reflective material
- Alternative regulatory signs available
- Efficient and effective visual enforcement
- IP65
- 2 year warranty