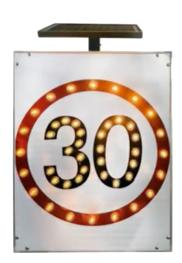

# 3.6W LED SOLAR ENHANCED SPEED LIMIT SIGN

#### VBSSR1-4A

Our Solar LED enhanced road signs increases the visibility of the message & effectively improves road safety.

### **Features & Benefits**

- Signs manufactured to Australian standards
- Increase the visibility of the message and improve safety
- Automatic dusk to dawn operation >5 nights autonomy
- Day and/or night operation
- Quality Lithium-ion battery
- Simple to install secures to a standard 60mm sign post
- Aluminum backed 3M reflective material
- Alternative regulatory signs available
- Efficient and effective visual enforcement
- IP65
- 2 year warranty