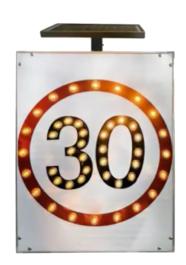

## 3.6W LED SOLAR ENHANCED SPEED LIMIT SIGN

## VBSSR1-4A

### **Features & Benefits**

- Signs manufactured to Australian standards
- Increase the visibility of the message and improve safety
- Automatic dusk to dawn operation >5 nights autonomy
- Day and/or night operation
- Quality Lithium-ion battery
- Simple to install secures to a standard 60mm sign post
- Aluminum backed 3M reflective material
- Alternative regulatory signs available
- Efficient and effective visual enforcement
- IP65
- 2 year warranty