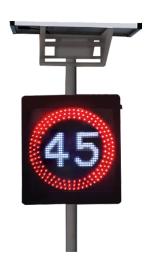

## 80W LED SOLAR VARIABLE SPEED LIMIT SIGN

## VBSVSLS01

Programmable from 01-99Km/h, this variable speed limit sign effectively reduces the speed of traffic by enforcing the awareness of the speed limit.

## **Features & Benefits**

- Ultra-bright, weatherproof, vandal resistant full dot matrix display
- 3 rows of programmable animated annulus in red
- $\bullet$  Increase the visibility of the message and improve safety
- >96 hours autonomy
- Powdercoated and lockable enclosure
- Simple to install secures to a 90mm post
- Efficient and effective visual enforcement
- High visibility animated LED display
- Portable or fixed versions available
- IP66 & IK10 polycarbonate screen
- 2 year warranty for faulty workmanship or component failure not influenced by external means