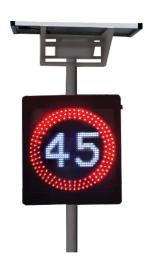

## 80W LED SOLAR VARIABLE SPEED LIMIT SIGN

## VBSVSLS01

Programmable from 01-99Km/h, this variable speed limit sign effectively reduces the speed of traffic by enforcing the awareness of the speed limit.

## **Features & Benefits**

- Ultra-bright, weatherproof, vandal resistant full dot matrix display
- 3 rows of programmable animated annulus in red
- $\bullet$  Increase the visibility of the message and improve safety
- >96 hours autonomy
- Powdercoated and lockable enclosure
- Simple to install secures to a 90mm post
- Efficient and effective visual enforcement
- High visibility animated LED display
- Portable or fixed versions available
- IP66 & IK10 polycarbonate screen
- 2 year warranty for faulty workmanship or component failure not influenced by external means