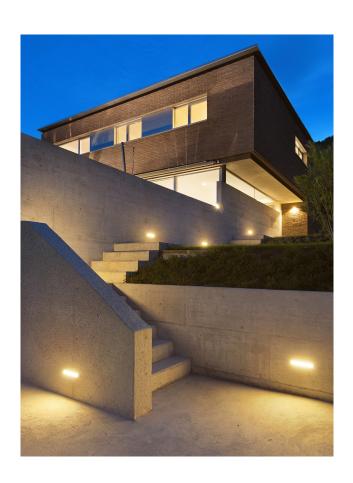

#### QUOTE: PROJECT: TYPE:

Our 3.8W Double Insulated LED Brick Light ideal for outdoor applications & comes with a standard black frame and a bonus optional white frame to aesthetically suit the location of installation. Change the color with a flick of the switch to either Warm White, Cool White or daylight to suit the application.

#### PRODUCT IMAGE