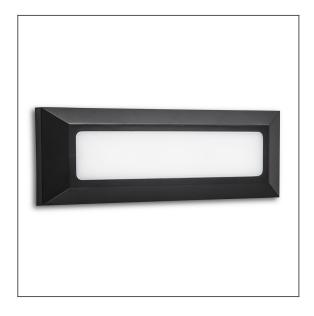

### PRODUCT IMAGES & DIMENSIONS

W7101-DF-CCT

## **SPECIFICATIONS**

| SKU           | W7101-DF-CCT                                        |
|---------------|-----------------------------------------------------|
| Light Colour  | 3CCT                                                |
| Wattage       | 3.8 W                                               |
| IP rating     | 65                                                  |
| IK Rating     | 7                                                   |
| Beam Angle    | 120 Degrees                                         |
| Trim colour   | Black                                               |
| Length        | 230 mm                                              |
| Width         | 27 mm                                               |
| Height        | 80 mm                                               |
| Lifespan      | 30000 Hours                                         |
| Warranty      | 3 Years                                             |
| Dimmable      | Non-Dimmable                                        |
| Mounting type | Surface                                             |
| Material      | ABS/PC                                              |
| Accessories   | Comes complete with extra WHITE face trim accessory |
| Lamp Type     | LED                                                 |