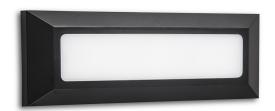

#### QUOTE: PROJECT: TYPE:

Our 3.8W Double Insulated LED Brick Light ideal for outdoor applications & comes with a standard black frame and a bonus optional white frame to aesthetically suit the location of installation. Change the color with a flick of the switch to either Warm White, Cool White or daylight to suit the application.

#### PRODUCT IMAGE

### PRODUCT IMAGES & DIMENSIONS

W7101-DF-CCT

## **SPECIFICATIONS**

| SKU           | W7101-DF-CCT                                        |
|---------------|-----------------------------------------------------|
| Light Colour  | 3CCT                                                |
| Wattage       | 3.8 W                                               |
| IP rating     | 65                                                  |
| IK Rating     | 7                                                   |
| Beam Angle    | 120 Degrees                                         |
| Trim colour   | Black                                               |
| Length        | 230 mm                                              |
| Width         | 27 mm                                               |
| Height        | 80 mm                                               |
| Lifespan      | 30000 Hours                                         |
| Warranty      | 3 Years                                             |
| Dimmable      | Non-Dimmable                                        |
| Mounting type | Surface                                             |
| Material      | ABS/PC                                              |
| Accessories   | Comes complete with extra WHITE face trim accessory |
| Lamp Type     | LED                                                 |